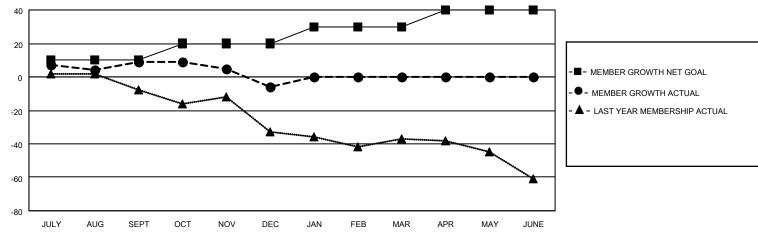

## District 36 F

| LOCATION OREGON |               |             | District 36 E |                       |                        | i vesuits a             | s of: 12/31/2020                                   |  |
|-----------------|---------------|-------------|---------------|-----------------------|------------------------|-------------------------|----------------------------------------------------|--|
| Clubs           |               |             |               | Members               |                        |                         |                                                    |  |
|                 | RESULTS FO    | R 2020-2021 |               | RESULTS FOR 2020-2021 |                        |                         |                                                    |  |
| QUARTER         | NEW CLUB GOAL | NEW CLUBS   | DROPPED CLUBS | QUARTER MEMI          | BER GROWTH NET<br>GOAL | MEMBER GROWTH<br>ACTUAL | DROPPED<br>MEMBERS ACTUAL<br>(including transfers) |  |
| JULY/AUG/SEPT   | 0             | 0           | 0             | JULY/AUG/SEPT         | 10                     | 24                      | 10                                                 |  |
| OCT/NOV/DEC     | 1             | 0           | 0             | OCT/NOV/DEC           | 10                     | 13                      | 27                                                 |  |
| JAN/FEB/MAR     | 0             | 0           | 0             | JAN/FEB/MAR           | 10                     | 0                       | 0                                                  |  |
| APR/MAY/JUNE    | 0             | 0           | 0             | APR/MAY/JUNE          | 10                     | 0                       | 0                                                  |  |